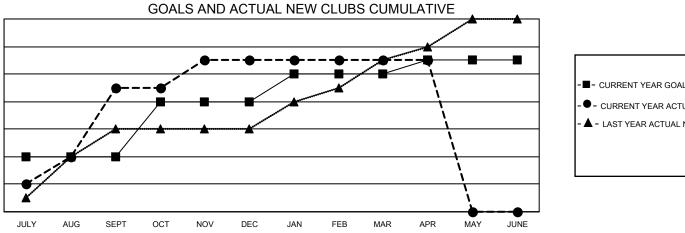

## Multiple District 310

| Clubs                 |               |           |               | Members               |                           |                         |                                                    |
|-----------------------|---------------|-----------|---------------|-----------------------|---------------------------|-------------------------|----------------------------------------------------|
| RESULTS FOR 2022-2023 |               |           |               | RESULTS FOR 2022-2023 |                           |                         |                                                    |
| QUARTER               | NEW CLUB GOAL | NEW CLUBS | DROPPED CLUBS | QUARTER               | MEMBER GROWTH NET<br>GOAL | MEMBER GROWTH<br>ACTUAL | DROPPED<br>MEMBERS ACTUAL<br>(including transfers) |
| JULY/AUG/SEPT         | 4             | 9         | 4             | JULY/AUG/SE           | PT 130                    | 500                     | 219                                                |
| OCT/NOV/DEC           | 4             | 2         | 2             | OCT/NOV/DE            | C 155                     | 201                     | 567                                                |
| JAN/FEB/MAR           | 2             | 0         | 0             | JAN/FEB/MAF           | R 95                      | 251                     | 58                                                 |
| APR/MAY/JUNE          | 1             | 0         | 0             | APR/MAY/JUI           | NE 75                     | 40                      | 46                                                 |

- CURRENT YEAR GOALS FOR NEW CLUBS

- CURRENT YEAR ACTUAL NEW CLUBS

- LAST YEAR ACTUAL NEW CLUBS