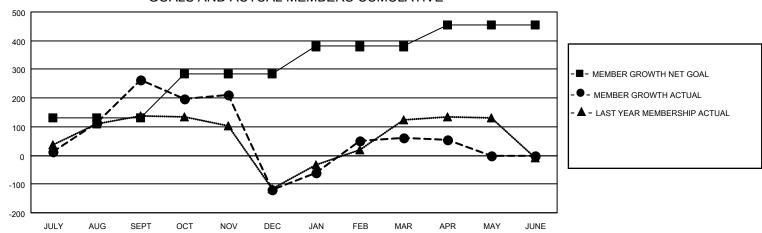

## Multiple District 310

| Clubs                 |               |           |               | Members               |                           |                         |                                                    |
|-----------------------|---------------|-----------|---------------|-----------------------|---------------------------|-------------------------|----------------------------------------------------|
| RESULTS FOR 2022-2023 |               |           |               | RESULTS FOR 2022-2023 |                           |                         |                                                    |
| QUARTER               | NEW CLUB GOAL | NEW CLUBS | DROPPED CLUBS | QUARTER               | MEMBER GROWTH NET<br>GOAL | MEMBER GROWTH<br>ACTUAL | DROPPED<br>MEMBERS ACTUAL<br>(including transfers) |
| JULY/AUG/SEPT         | 4             | 9         | 4             | JULY/AUG/SE           | PT 130                    | 500                     | 219                                                |
| OCT/NOV/DEC           | 4             | 2         | 2             | OCT/NOV/DE            | C 155                     | 201                     | 567                                                |
| JAN/FEB/MAR           | 2             | 0         | 0             | JAN/FEB/MAF           | R 95                      | 251                     | 58                                                 |
| APR/MAY/JUNE          | 1             | 0         | 0             | APR/MAY/JUI           | NE 75                     | 40                      | 46                                                 |

## GOALS AND ACTUAL MEMBERS CUMULATIVE

| DROPPED CLUBS: 6 |     | 160 CLUBS OF 315 ADDED 1 OR<br>MORE NEW MEMBERS | GENDER DISTRIBUTION MALE 3,540 (48.27%) |                |
|------------------|-----|-------------------------------------------------|-----------------------------------------|----------------|
|                  |     |                                                 | FEMALE                                  | 3,794 (51.73%) |
| DDODDED MEMBERS  |     |                                                 | I                                       | , ,            |
| DROPPED MEMBERS  |     |                                                 | NON BINARY                              | 0 (0.00%)      |
| DECEASED         | 41  |                                                 | PREFER NOT TO ANSWER                    | 0 (0.00%)      |
| CLUB CANCELLED   | 4   |                                                 | TOTAL FAMILY LINUT MEMBERS              | 557            |
| OTHER 845        |     | CLICK HERE FOR CUMULATIVE                       | TOTAL FAMILY UNIT MEMBERS 55            |                |
| TOTAL            | 890 | MEMBERSHIP DATA                                 | FAMILY MEMBERS PAYING HAL<br>DUES       | F 300          |